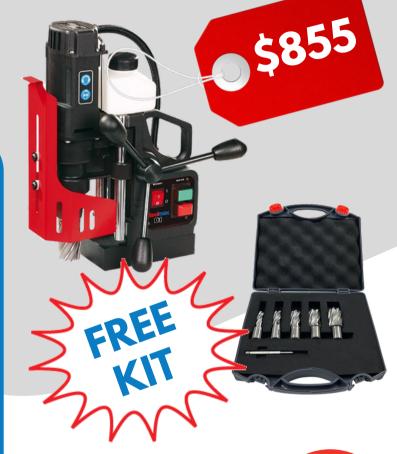

## **D1 Magnetic Drill**

- 1-3/8" (36 mm) diameter x 2" (51 mm) depth of cut
- Compact and light weight: 14-3/4" working height (with coolant bottle) and only 22 pounds
- Adjustable cutter guard with built-in chip breaker
- Through spindle coolant system with removable reservoir
- Maintenance free rail guide system for long life, minimal run-out and extreme accuracy

D1 Mag Drill Video: Click Here

Promo Valid: 1/15/24 - 3/1/24

## P21: SMX SM-DCS1

Annular cutter kit includes: 9/16", 11/16", 13/16", 15/16", and 1-1/16" sizes

All cutters include pilot pins