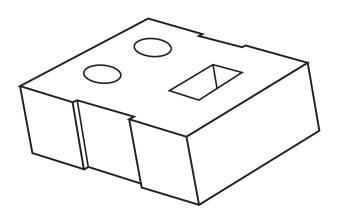

### **Foam Insert**

### **Box or Crate Internal Dimensions**

| L        | in   | W   | in  | D | in  |
|----------|------|-----|-----|---|-----|
| <u> </u> | 111. | * * | 111 | _ | 111 |