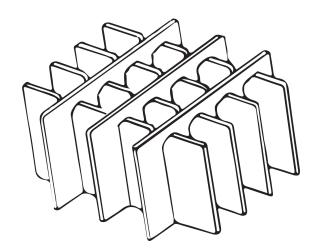

**Box Divider Insert** 

### **Box or Crate Internal Dimensions**

| 1 |    | <b>\</b> \ |    | D |    |
|---|----|------------|----|---|----|
| L | in | W          | in | ט | in |

Material: Corrugate Paperboard

# of Cells \_\_\_\_\_