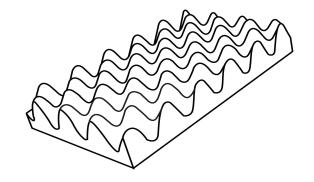

### **Convoluted Foam Insert**

### **Box or Crate Internal Dimensions**

| L in. W in. D | ir |
|---------------|----|
|---------------|----|

Fully Lined?: Yes No

**Peak/Valley Height:** 

**Total Height:** 

Valley/Base Height:

\_\_\_in.

\_\_\_\_in.